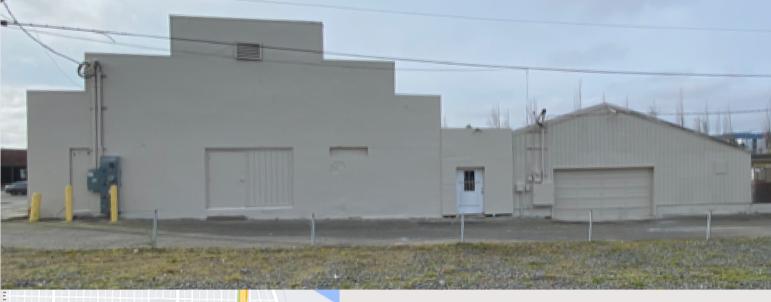

## 2415 B Hewitt Ave \$3200/month NNN ABOUT THIS PROPERTY:

This unit combines a separate office space with a garage area that can be used for manufacturing, storage, etc. Quick access to I-5 and downtown Everett. Close to Angel of the Winds Arena, Snohomish County Courthouse, Everett Transit Station and more!

## Price Reduced for 1st Year! Less than \$13/SF/Year!

<sup>2</sup> 2415 B Hewitt Avenue, Everett, Washington