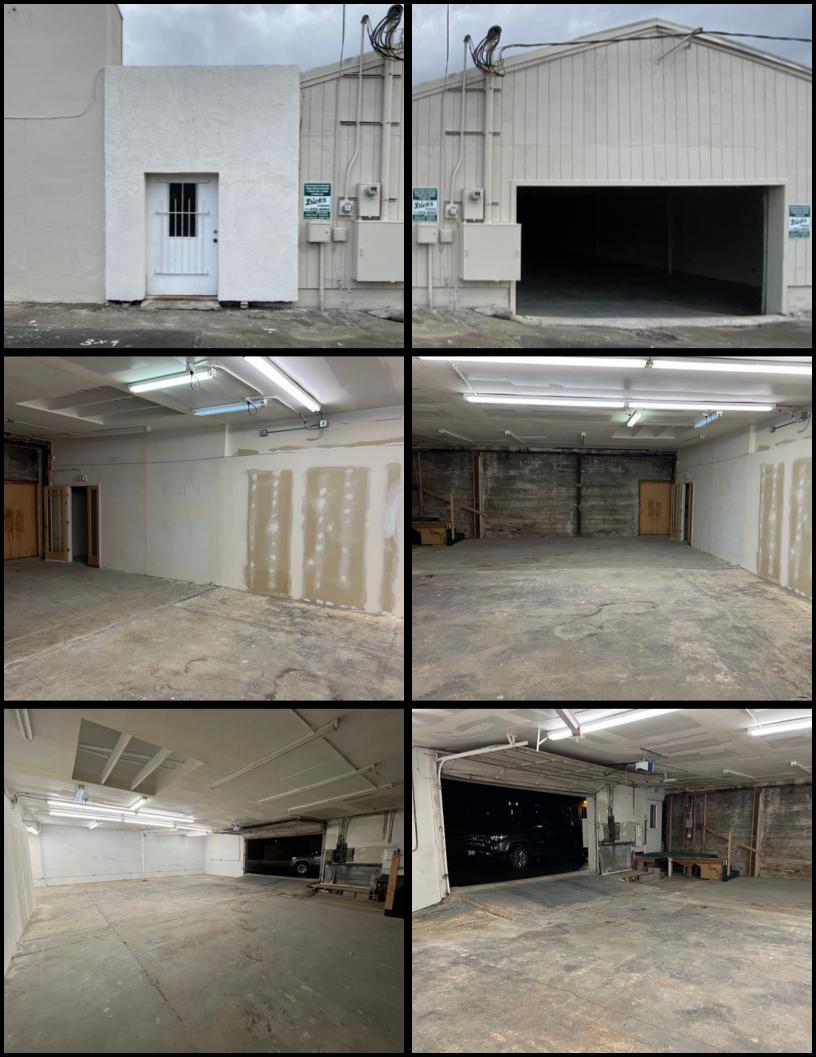

## 2415 B Hewitt Ave \$3200/month NNN ABOUT THIS PROPERTY:

This unit combines a separate office space with a garage area that can be used for manufacturing, storage, etc. Quick access to I-5 and downtown Everett. Close to Angel of the Winds Arena, Snohomish County Courthouse, Everett Transit Station and more!

- 3000 SF
- 🤇 600 amp, 3 phase power
- Ø Garage door to alley
- Private kitchen area
- Private bathroom
- 10.5' ceiling height
- NNN \$3/SF/Year