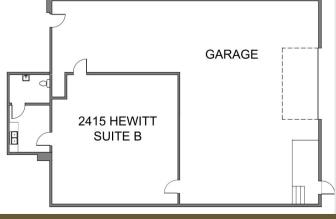

## 2415 B Hewitt Ave \$3200/month NNN ABOUT THIS PROPERTY:

This unit combines a separate office space with a garage area that can be used for manufacturing, storage, etc. Quick access to I-5 and downtown Everett. Close to Angel of the Winds Arena, Snohomish County Courthouse, Everett Transit Station and more!

- 3000 SF
- 🤇 600 amp, 3 phase power
- Ø Garage door to alley
- Private kitchen area
- Private bathroom
- 10.5' ceiling height
- NNN \$3/SF/Year