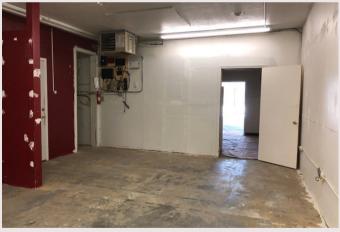

## 2415 B Hewitt Ave \$3200/month NNN ABOUT THIS PROPERTY:

This unit combines a separate office space with a garage area that can be used for manufacturing, storage, etc. Quick access to I-5 and downtown Everett. Close to Angel of the Winds Arena, Snohomish County Courthouse, Everett Transit Station and more!

- 3000 SF
- 🤇 600 amp, 3 phase power
- Ø Garage door to alley
- Private kitchen area
- Private bathroom
- 10.5' ceiling height
- NNN \$3/SF/Year